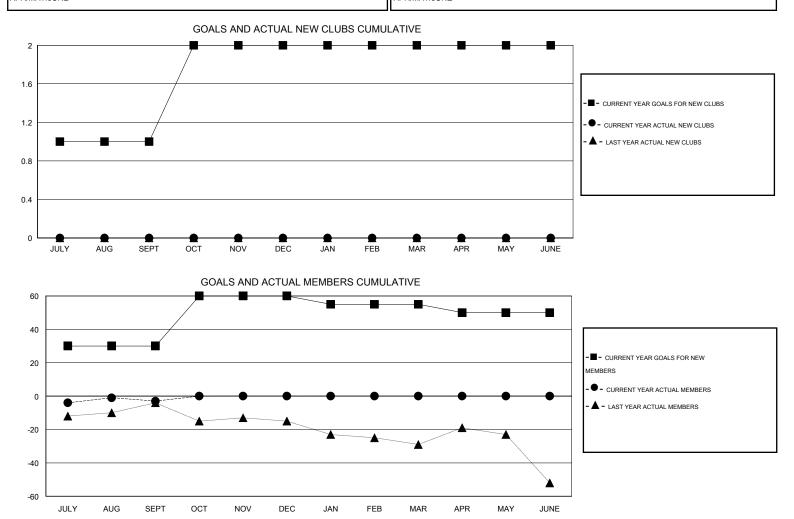

## THOMAS MATNEY GMT:

| LOCATION INDIANA |
|------------------|
|------------------|

 $\mathsf{GMT} \; \mathsf{CA} \; 1$ Clubs Members RESULTS FOR 2016-2017 RESULTS FOR 2016-2017 NEW CLUB NEW CLUBS DROPPED NET NEW MEMBER CHARTER AND DROPPED NET QUARTER QUARTER GOAL CLUBS GAIN/LOSS GOAL NEW MEMBERS MEMBERS GAIN/LOSS ADDED 1 0 0 0 30 24 27 -3 JULY/AUG/SEPT JULY/AUG/SEPT 0 0 0 1 0 30 0 0 OCT/NOV/DEC OCT/NOV/DEC 0 0 0 0 -5 0 0 0 JAN/FEB/MAR JAN/FEB/MAR 0 0 0 0 -5 0 0 0 APR/MAY/JUNE APR/MAY/JUNE